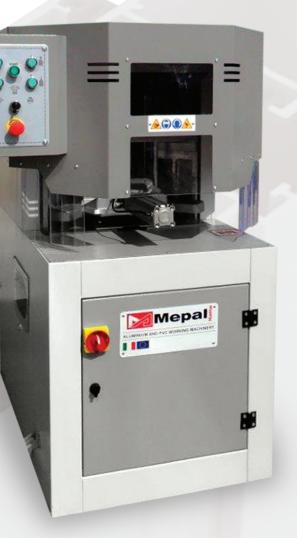

## **TORNADO F4 CORNER CLEANER**

The TORNADO F4 corner cleaner can host 4 groups of cutters for removing the weld spew from the outside corner.

Completely automatic work cycle with pneumatic locking of the profile and automatic feeding of the cutter group ensures a fast and accurate finish.

## **TECHNICAL SPECIFICATIONS:**

- Automatic corner claening machine with 4 cutter groups that can be adjusted from the control panel
- Adjustment of milling depths is set by 4 adjustable mechanical stops, specific for each group
- Automatic frame positioning and start cycle upon detection of profile
- Rotating white/coated profile knives